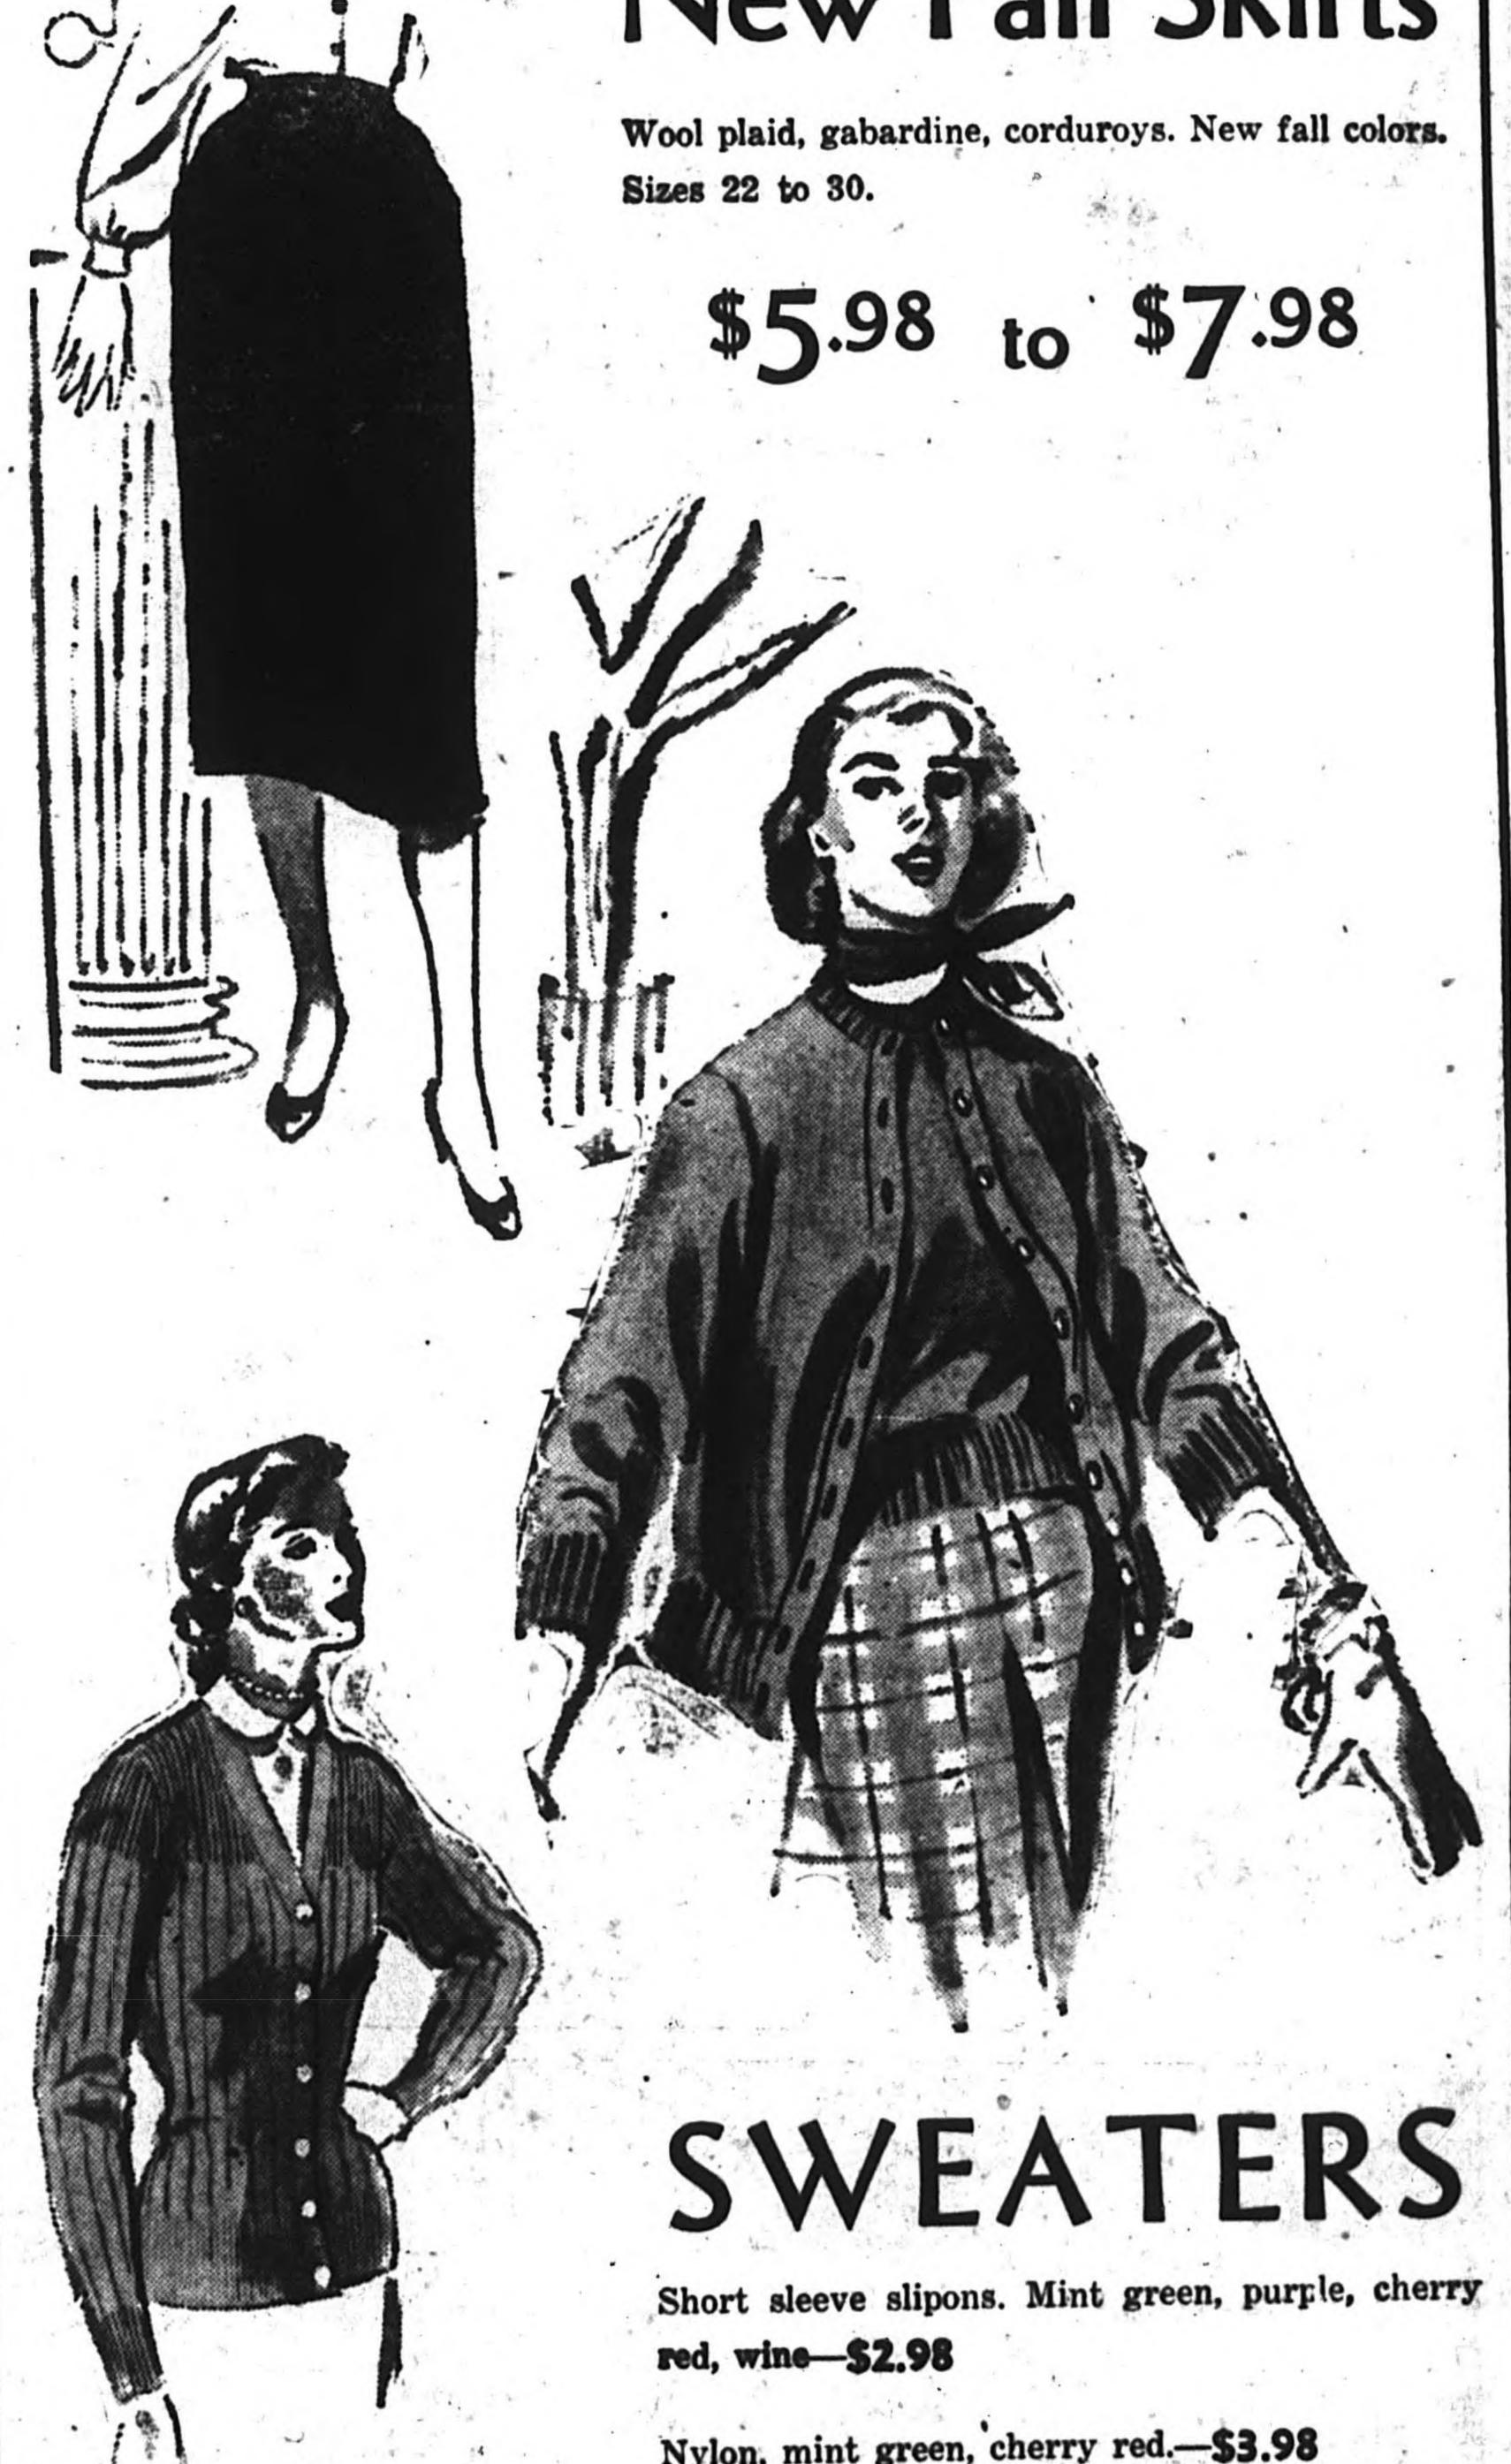

## worter Evening Herald Suns, mile Clear, coal toward to

MANCHESTER, CONN., WEDNESDAY, SEPTEMBER 5, 1951

PRICE FIVE CENTS

VOL. LXX, NO. 285

Attack Ban

teamed wool and

BACK-TO-SCHOOL SPECIALS

THURSDAY - FRIDAY - SATURDAY ONLY!

ALL WOOL SKIRTS

In solids, plaids, gabardi flannels, Sizes 24 to 30.

ALL WOOL SUITS FOR BACK-TO-SCHOOL

Plaids, solids—In wool or rayon. Sizes 9-15 and 12-16. Values up to

IT PAYS TO BUY GOOD SHOES

SHOE STORE

WHALEBONE WIDE WALE

By Christmas Holiday have not as yet been vaccinated must be by the Christmas vaca-

AFTER SMALL DOWN PAYMENT

1.69 CARDICANS

COAT SWEATERS

\$7.98 \_ \$8.98

Average Daily Net Press R.

For the Week Bading September 1, 1981

San Francisco, Sept. 6—(AP) -Soviet Russia, crushed yesterday in her big move to stall the Japanese peace conferand Britain and indicated she

LOAFERS

VERY FINE QUALITY

FOR AS LITTLE AS \$15.02 PER MONTH

Rayon boucle, egg shell, aqua, cherry red-\$3.98