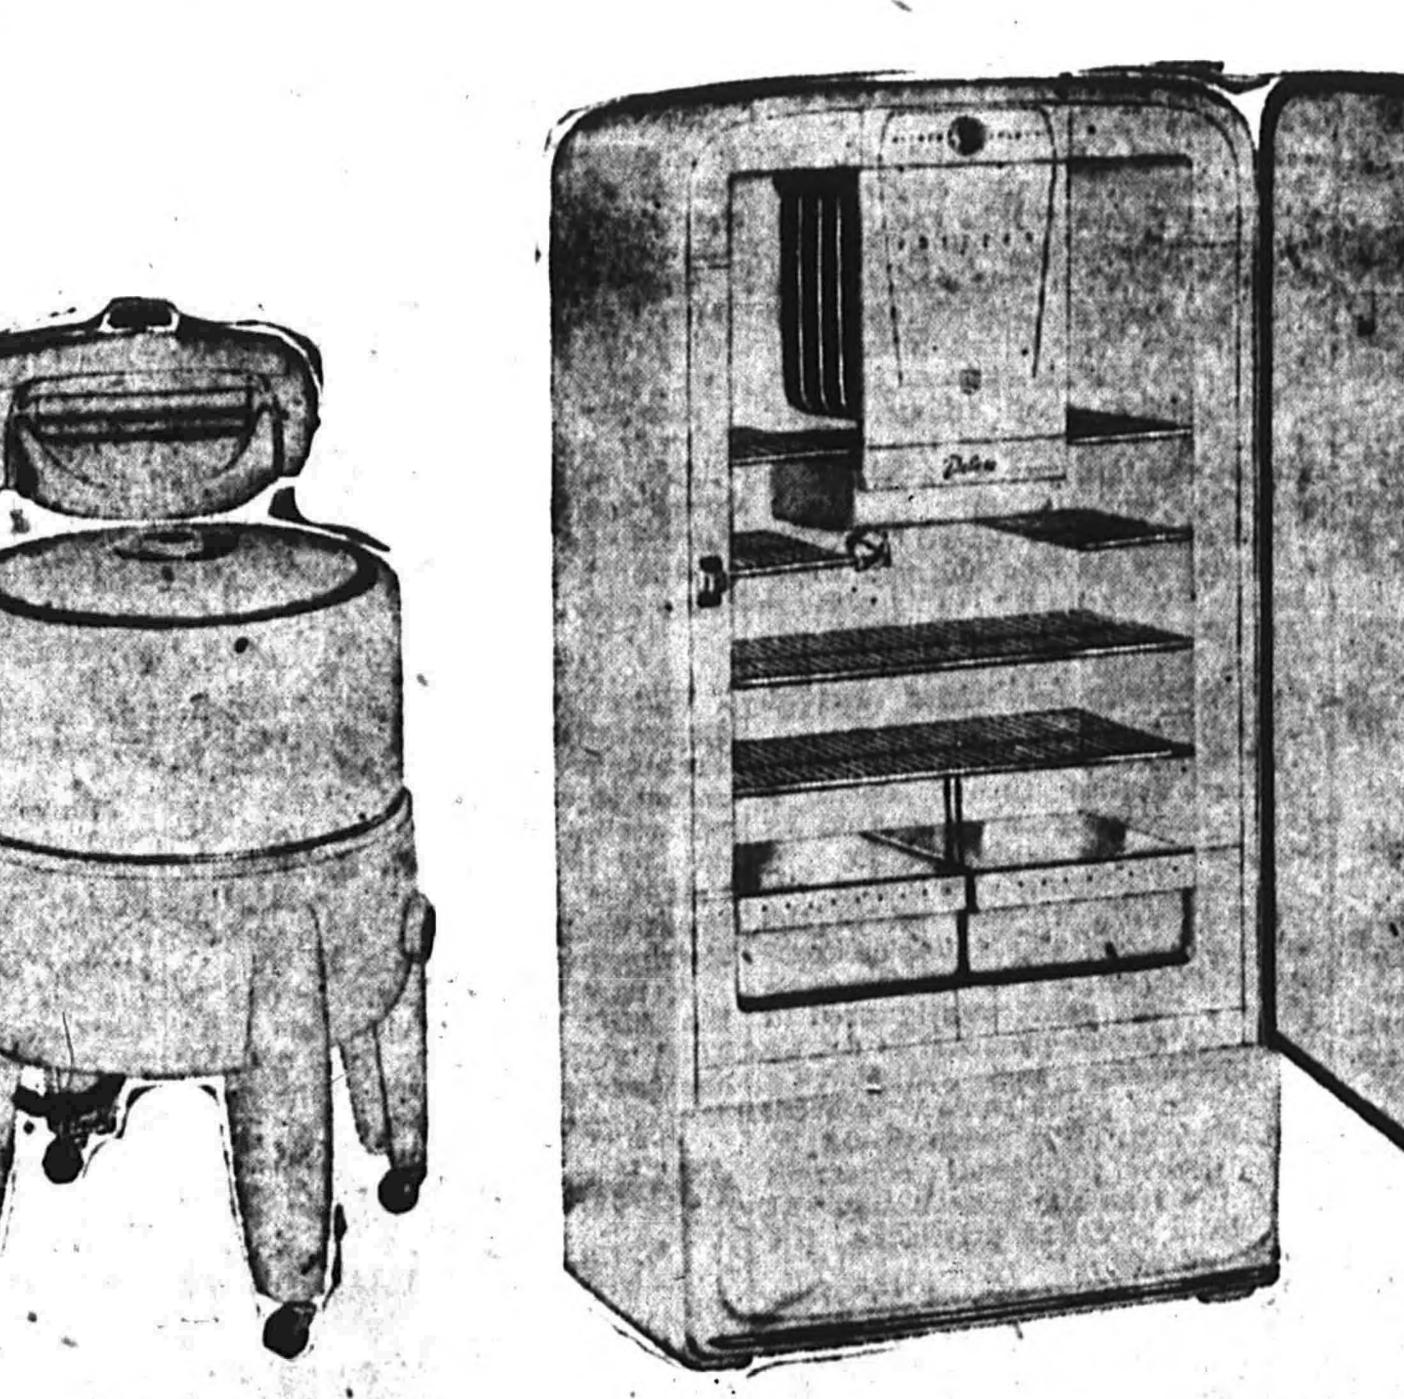

TEL. 5161 MANCHESTER

SALE—CUT-PRICED THIS WEEK

REG. 119.95 M-W WASHER Now only 111.88 Buy on terms

6-vane swirlator action washes 9 lbs. clothes quickly, thoroughly. Famous Lovell wringer -2" balloon rolls-8 positions-pressure ac meats; twin 19-qt. Food Fresheners. Removable justs from 1-500 lbs. With drain pump. half-shelf. 4 convenient Jiffy ice tray releases.

Now only 199.88 Buy on terms Save now on this quality refrigerator. Freezer holds 28-lbs. frozen foods; Food Froster for

Save money, fuel. Heats 4-5 rms. Tests proves gives 22.6% more heat per gal. than 4 others tested. Pilot burns 42 hrs on 1 gal. With & gal. tank; fan 17.95.