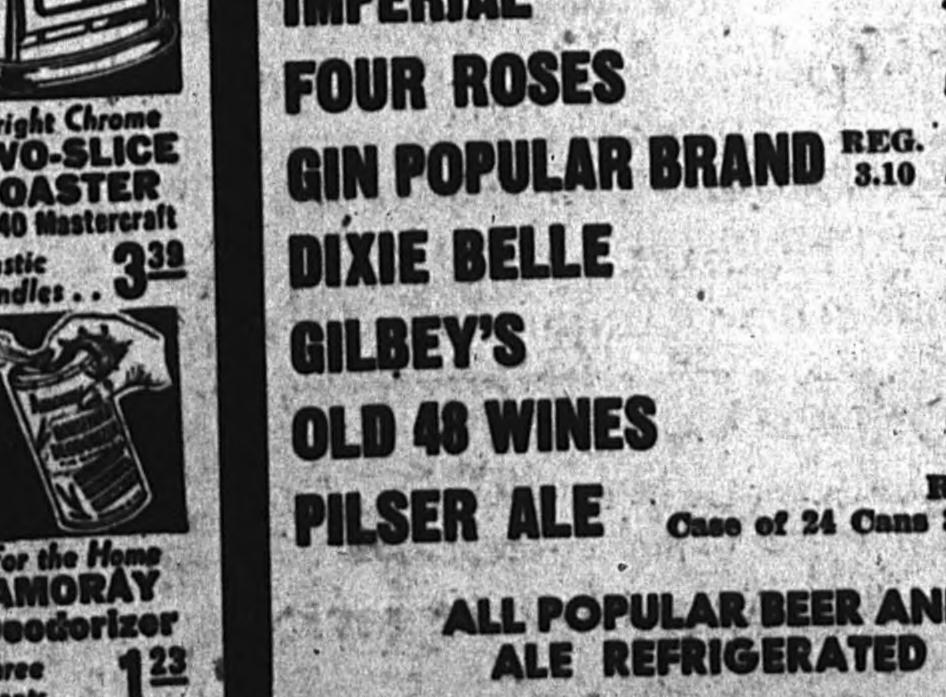

Miss Jaye has had her pupils appearing as models for Burton's and performers at the State Theater for the

all phases of the dance.

5th 3.15 ALL POPULAR BEER AND ALE REFRIGERATED