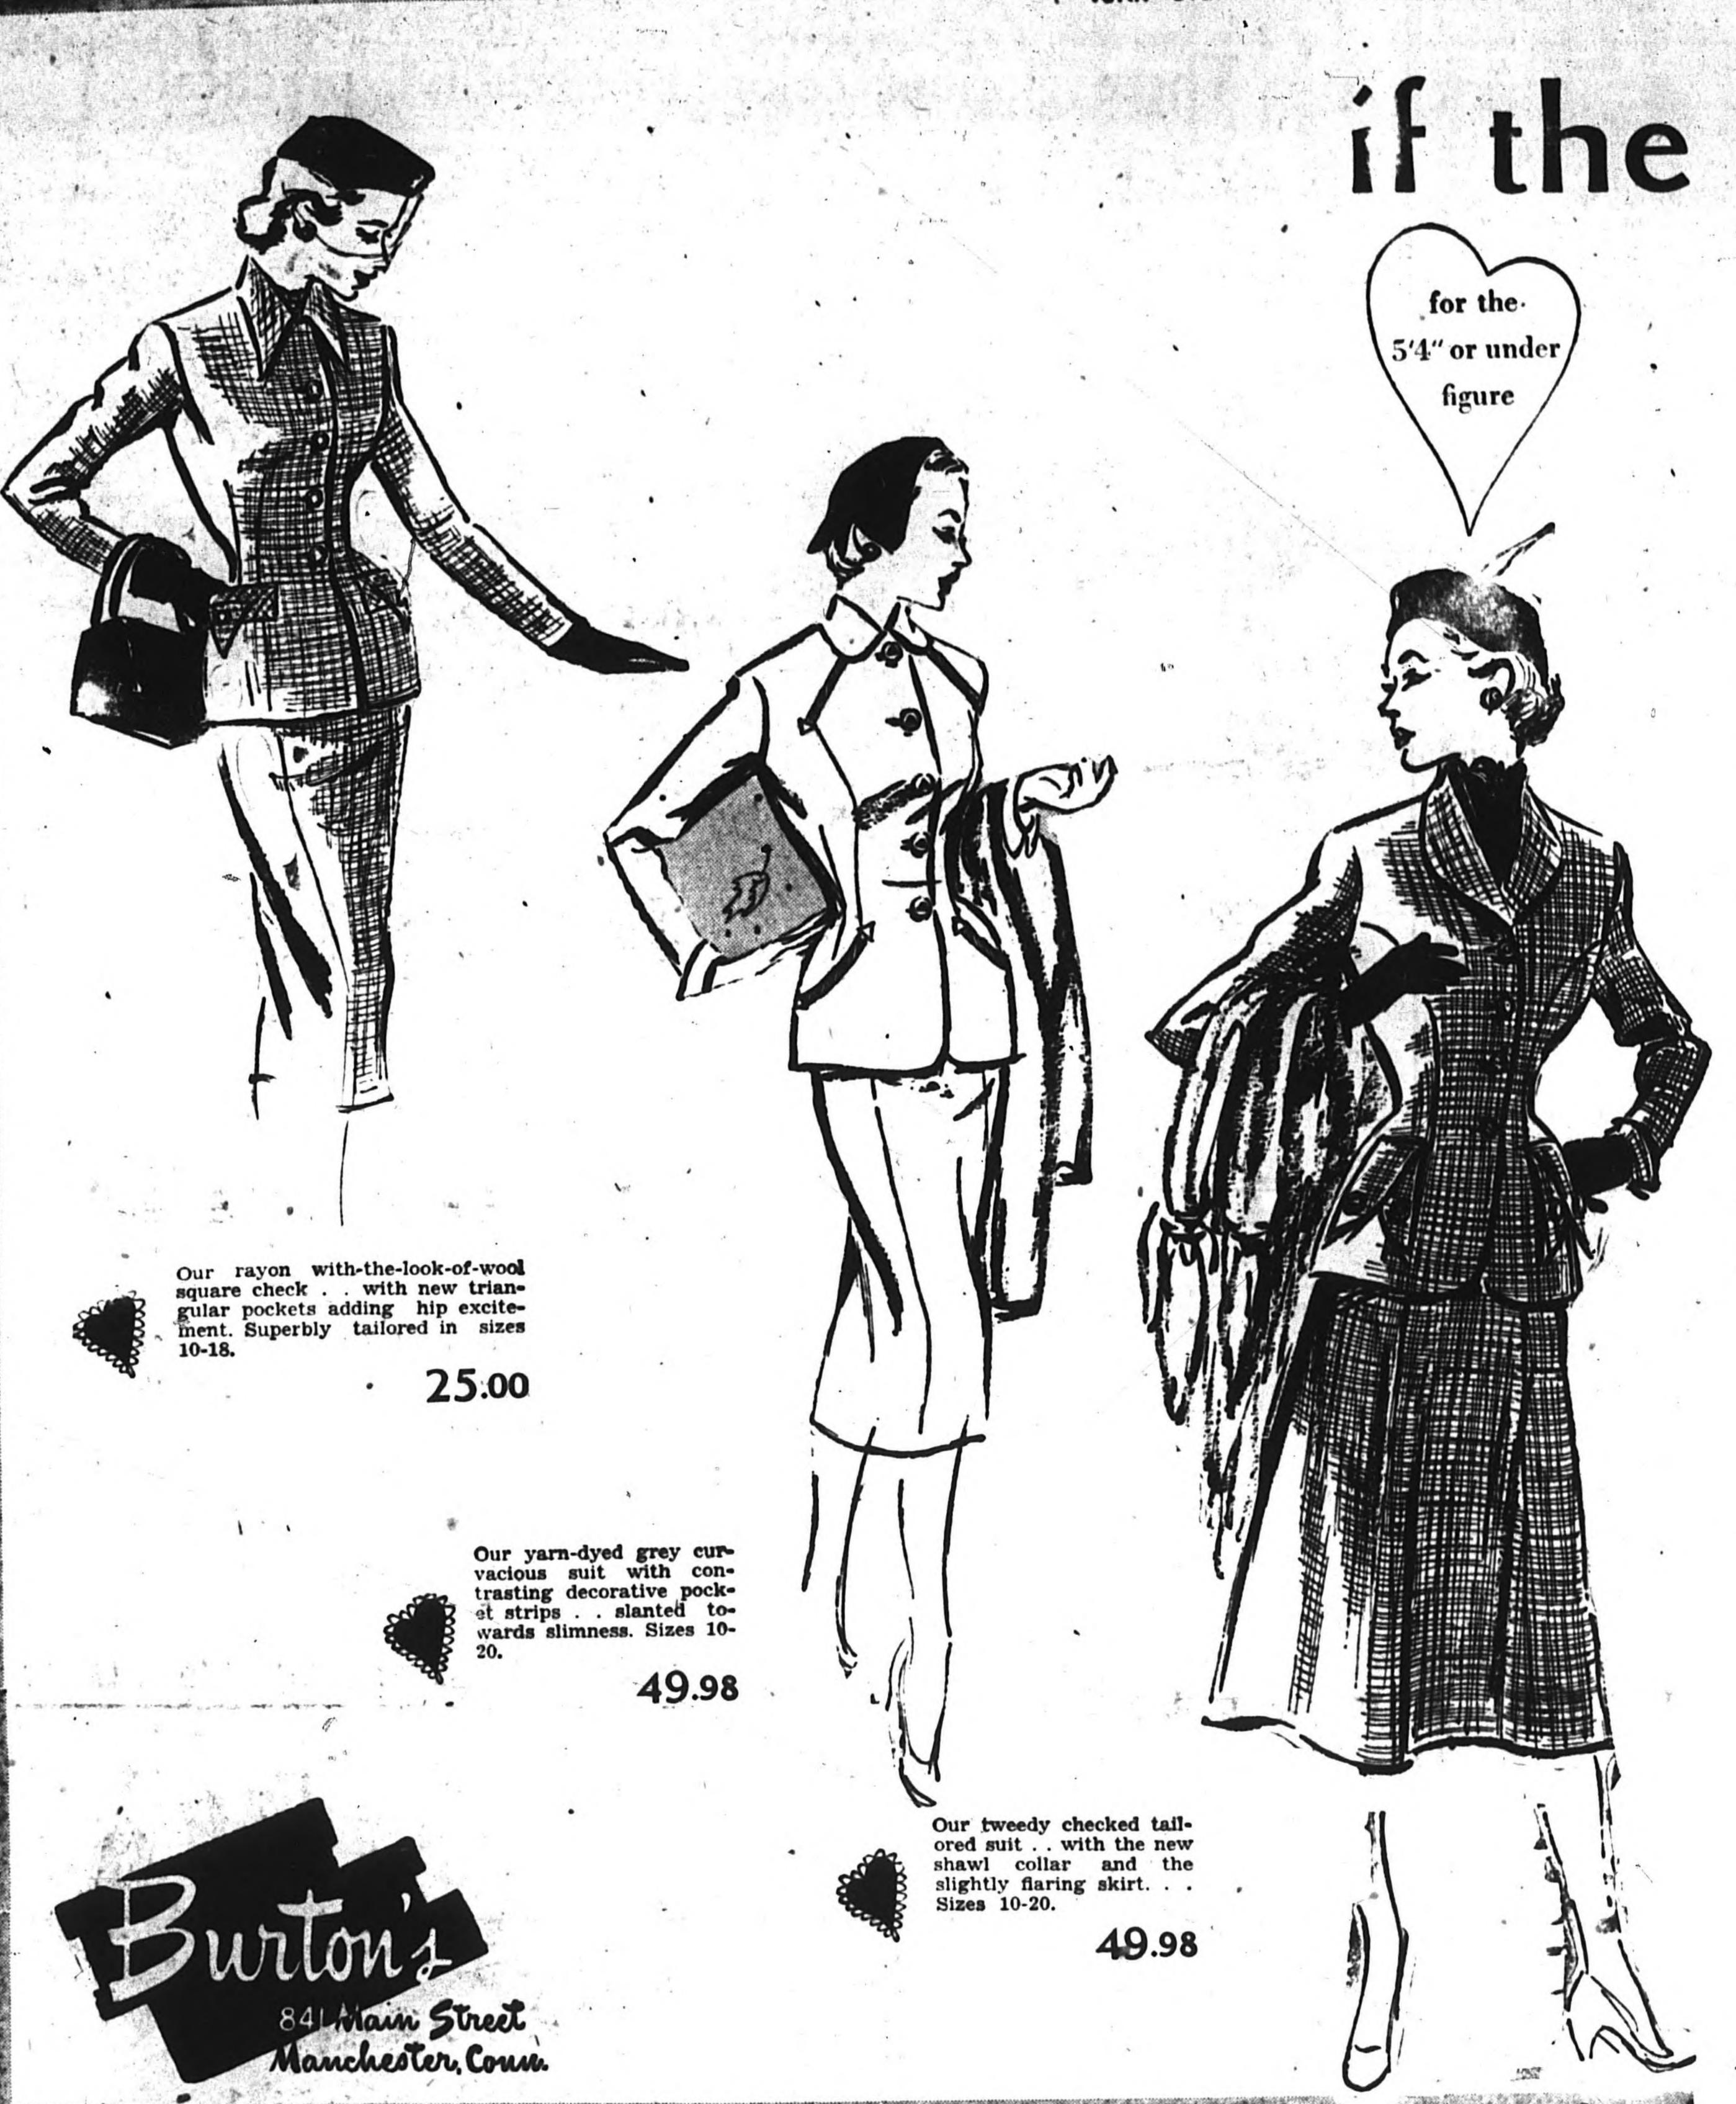

# if the suit tits

burton's be e'es in its good fit! burton's believes in its new shape! burton's believes in its long life!

> what's the very backbone of your wardtobe from fall to the Fourth of July? a suit . . . a wonderfully tailored suit with the look and the fit of a custom tailored job! Burton's has . . has them in every new exciting fabric . . . every curvacious molded hipline . . . every newly rounded shoulder . . . Burton's has them with that "made for you look" if you're 5' 4" or under (and most Manchester women are!) come see . . . come buy from our immense collection!