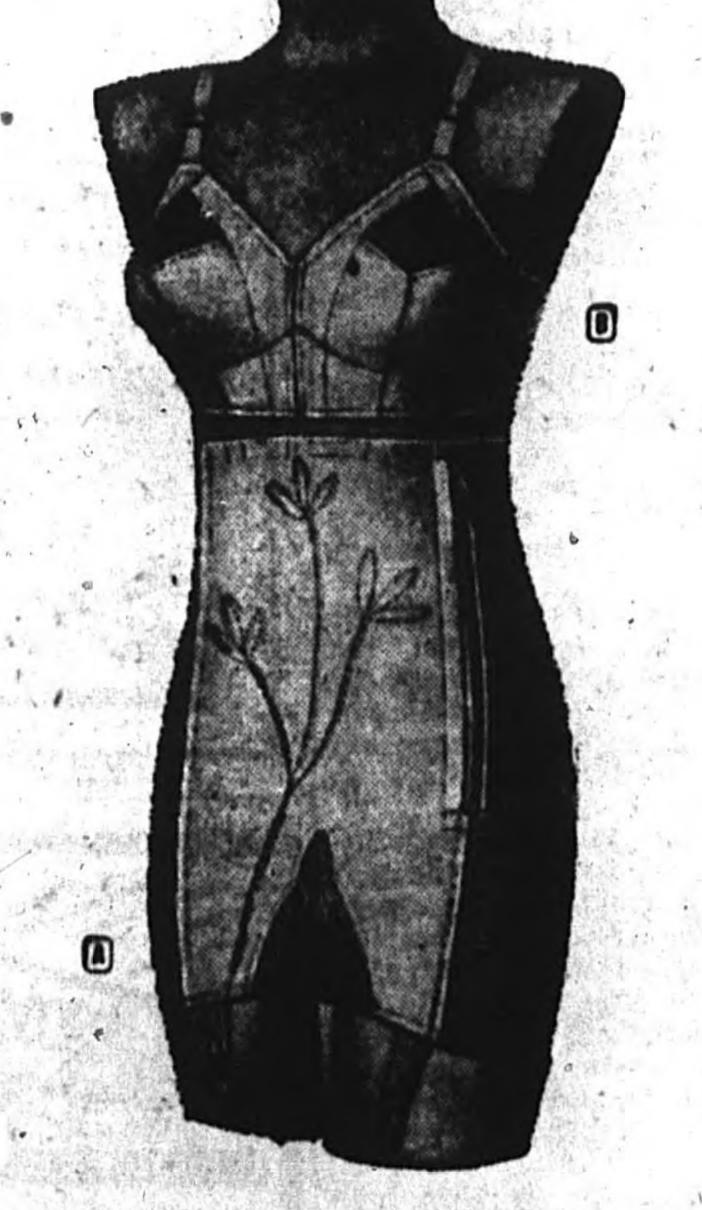

### Save at Wards

Why Pay More Than 7.98

D Compare Joan Browne's non-roll top girdle with higher-priced national brands. Check such features as 2 inches of coil-wire-boned elastic for abovewaist control-won't roll. Boned front panel plus elastic down-stretch back. Sizes from 26 to 36. B Joan Browne nylon bra with marquisette inserts, fagated seams. A-B-C cup, in sizes 32 to 40, 1.98.