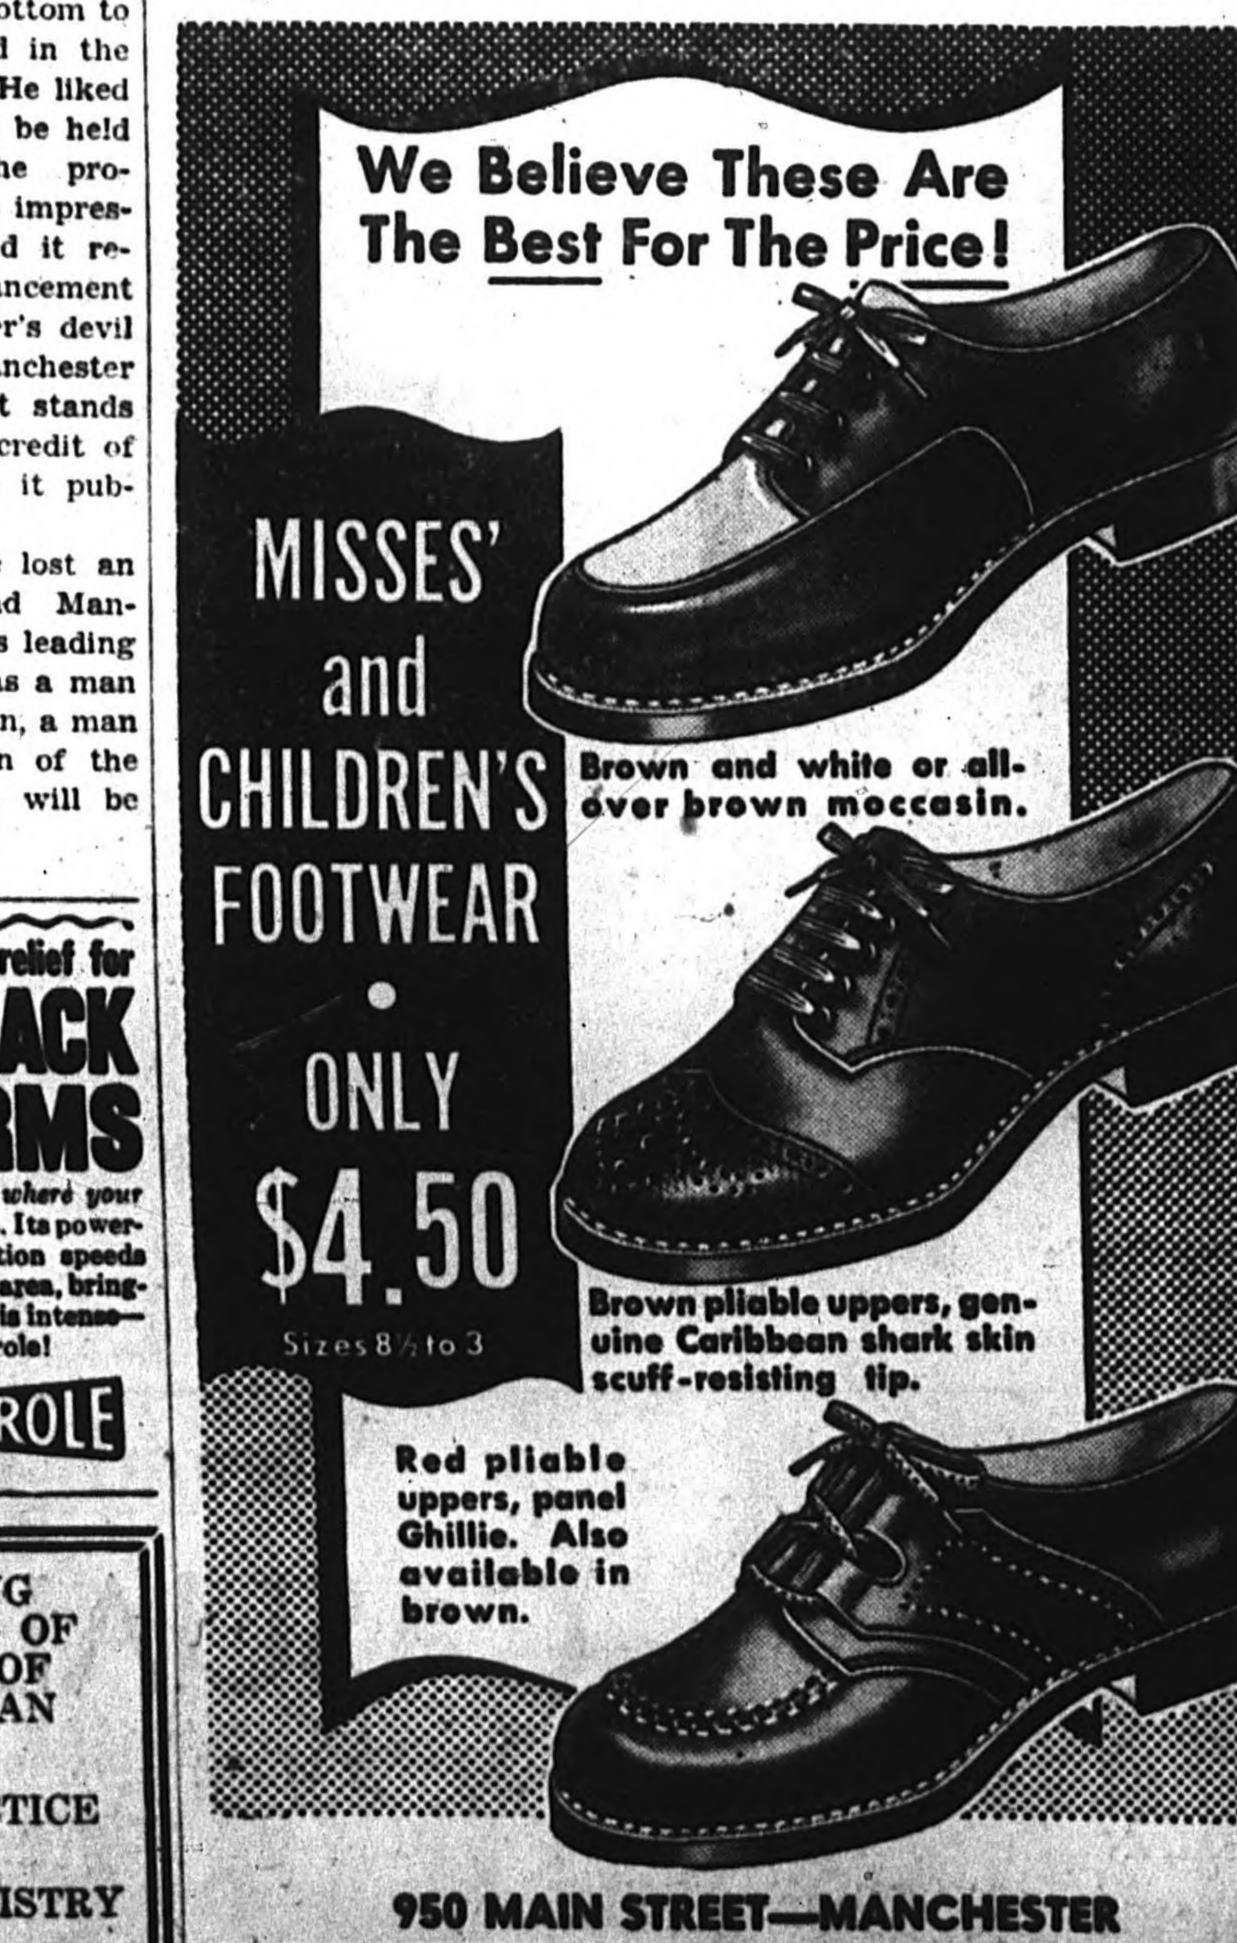

First National Bank

SUPERB VALUE Children's Shoes GENUINE LEATHER

OPEN 9 to 9 DAIL

PRE-OPENING SALE ALL SHELLAC RECORD ALBUMS 1/2 OFF REGULAR PRICE

THURSDAY-FRIDAY-SATURDAY

TER STREET
(1 Block West of Police Station)