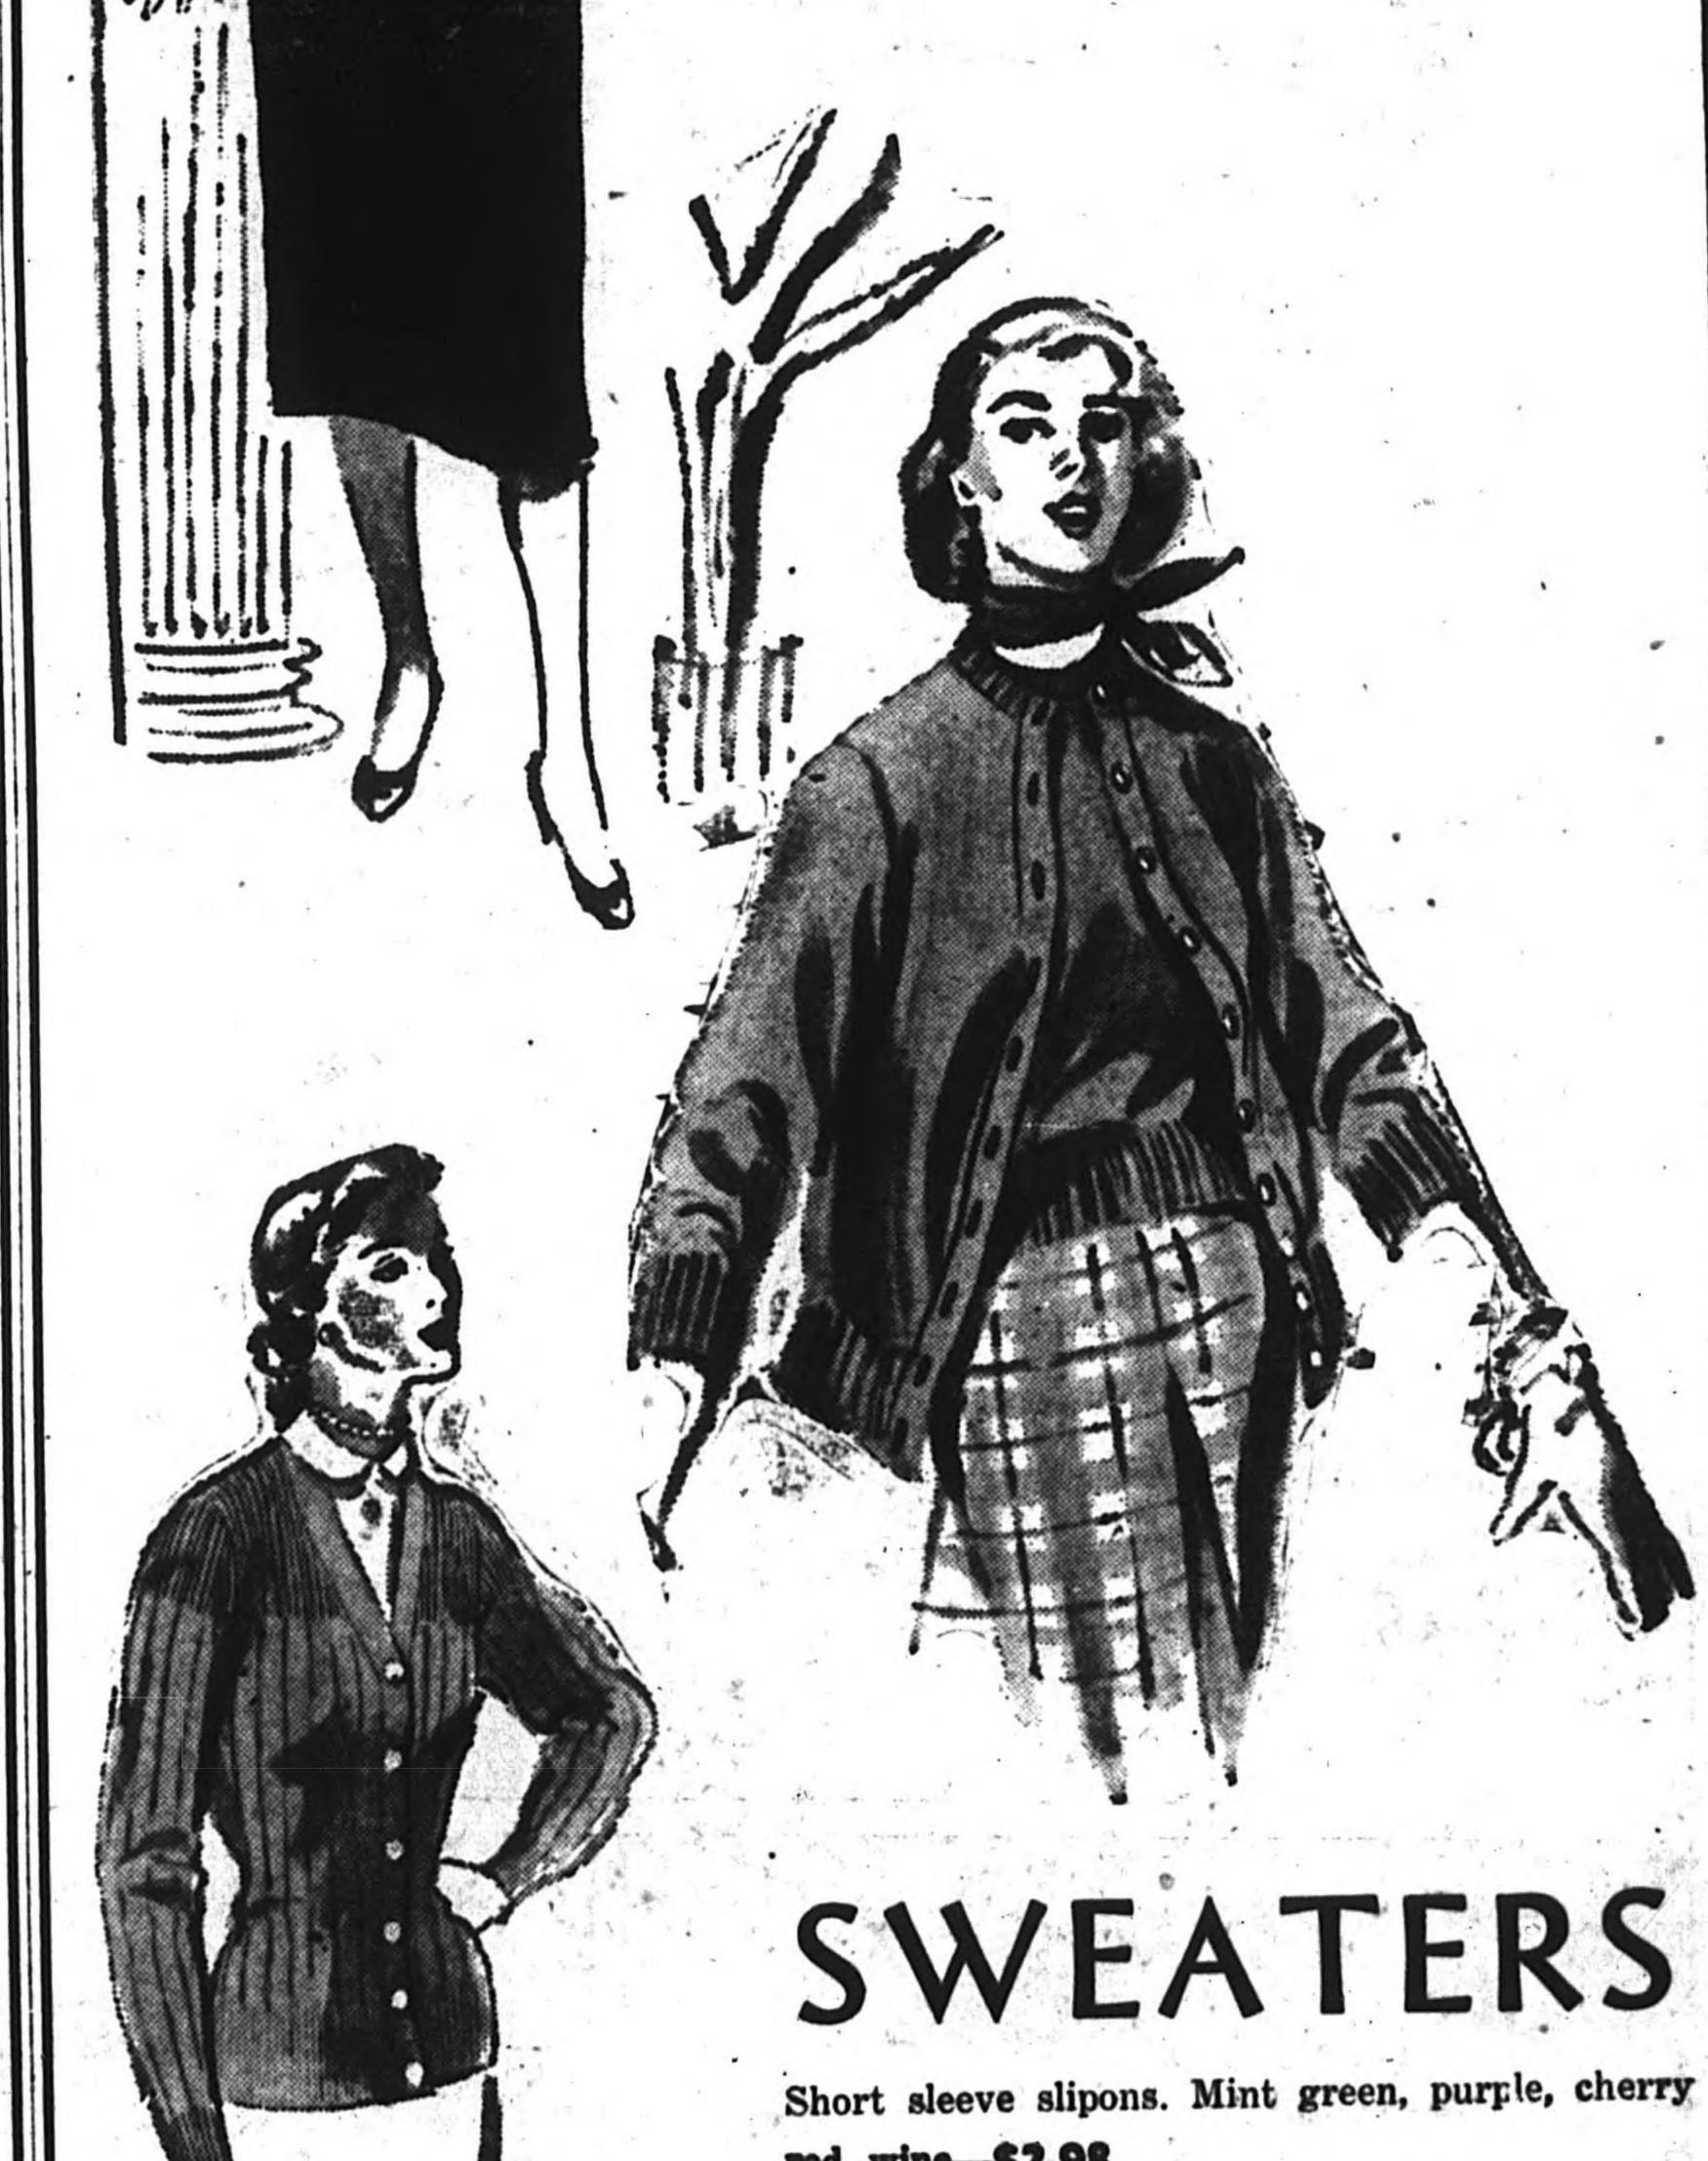

WHALEBONE WIDE WALE

By Christmas Holiday have not as yet been vaccinated must be by the Christmas vaca-

AFTER SMALL DOWN PAYMENT

1.69 CARDICANS

COAT SWEATERS

\$7.98 \_ \$8.98

Average Daily Net Press R.

For the Week Bading September 1, 1981

San Francisco, Sept. 6—(AP) -Soviet Russia, crushed yesterday in her big move to stall the Japanese peace conferand Britain and indicated she

LOAFERS

VERY FINE QUALITY

FOR AS LITTLE AS \$15.02 PER MONTH

Rayon boucle, egg shell, aqua, cherry red-\$3.98