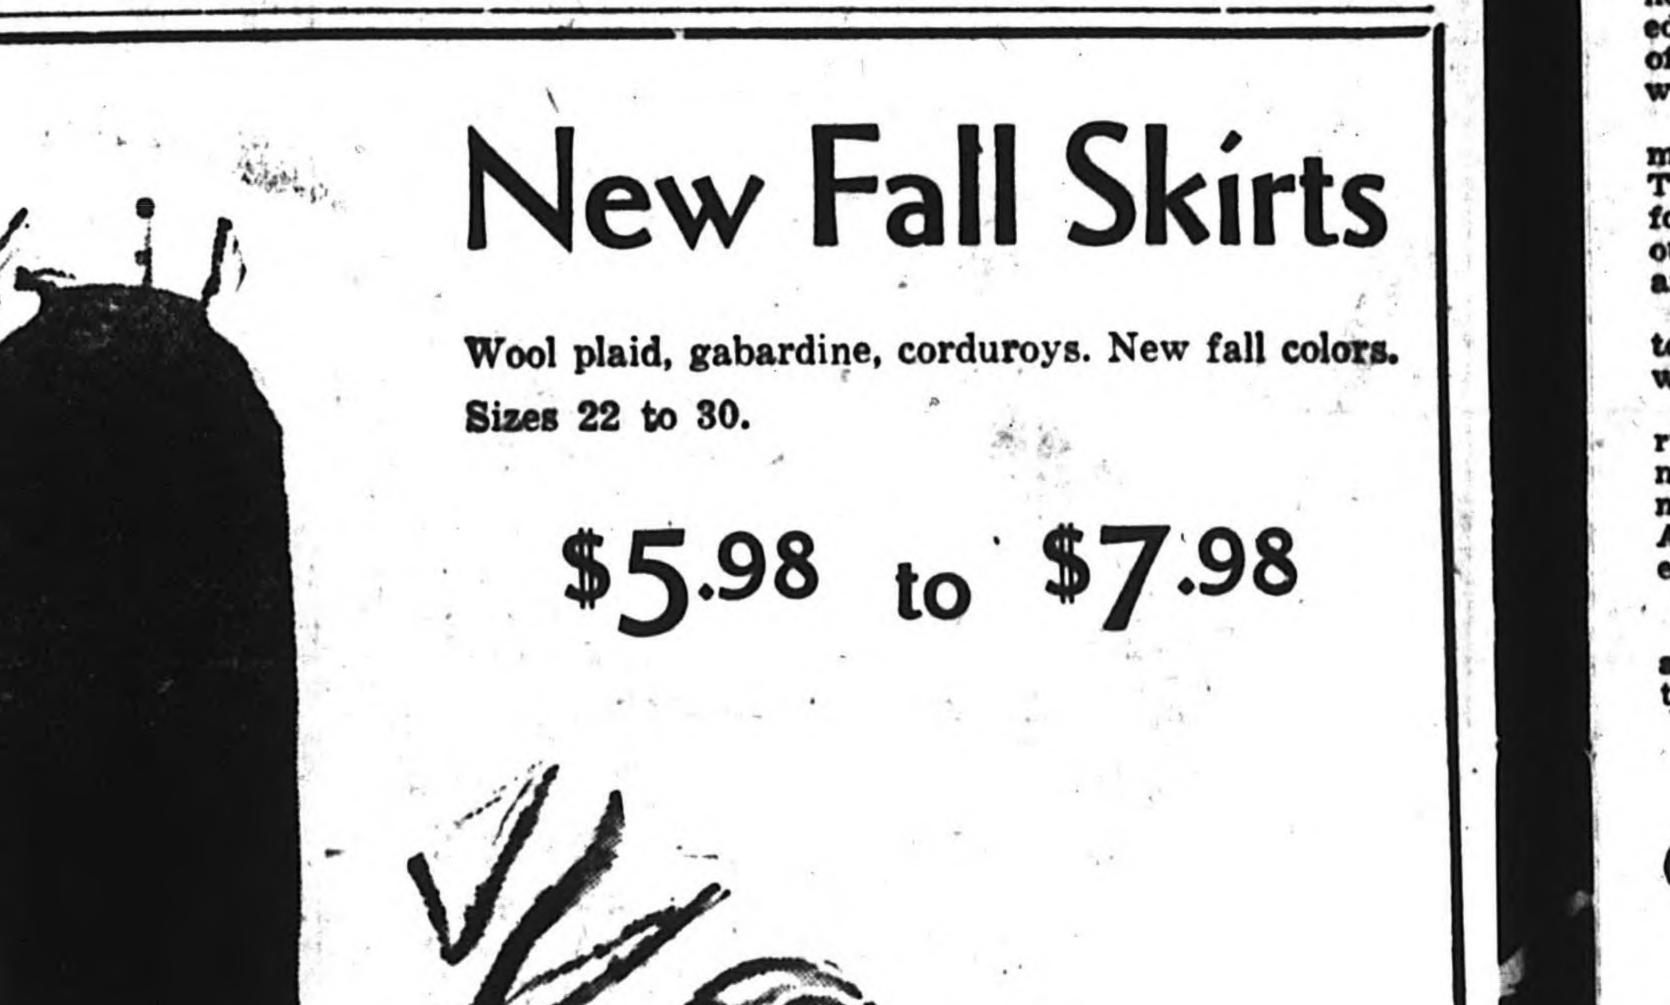

## worter Evening Herald Suns, mile Clear, coal toward to

MANCHESTER, CONN., WEDNESDAY, SEPTEMBER 5, 1951

PRICE FIVE CENTS

VOL. LXX, NO. 285

Attack Ban

teamed wool and

BACK-TO-SCHOOL SPECIALS

THURSDAY - FRIDAY - SATURDAY ONLY!

ALL WOOL SKIRTS

In solids, plaids, gabardi flannels, Sizes 24 to 30.

ALL WOOL SUITS FOR BACK-TO-SCHOOL

Plaids, solids—In wool or rayon. Sizes 9-15 and 12-16. Values up to

IT PAYS TO BUY GOOD SHOES

SHOE STORE