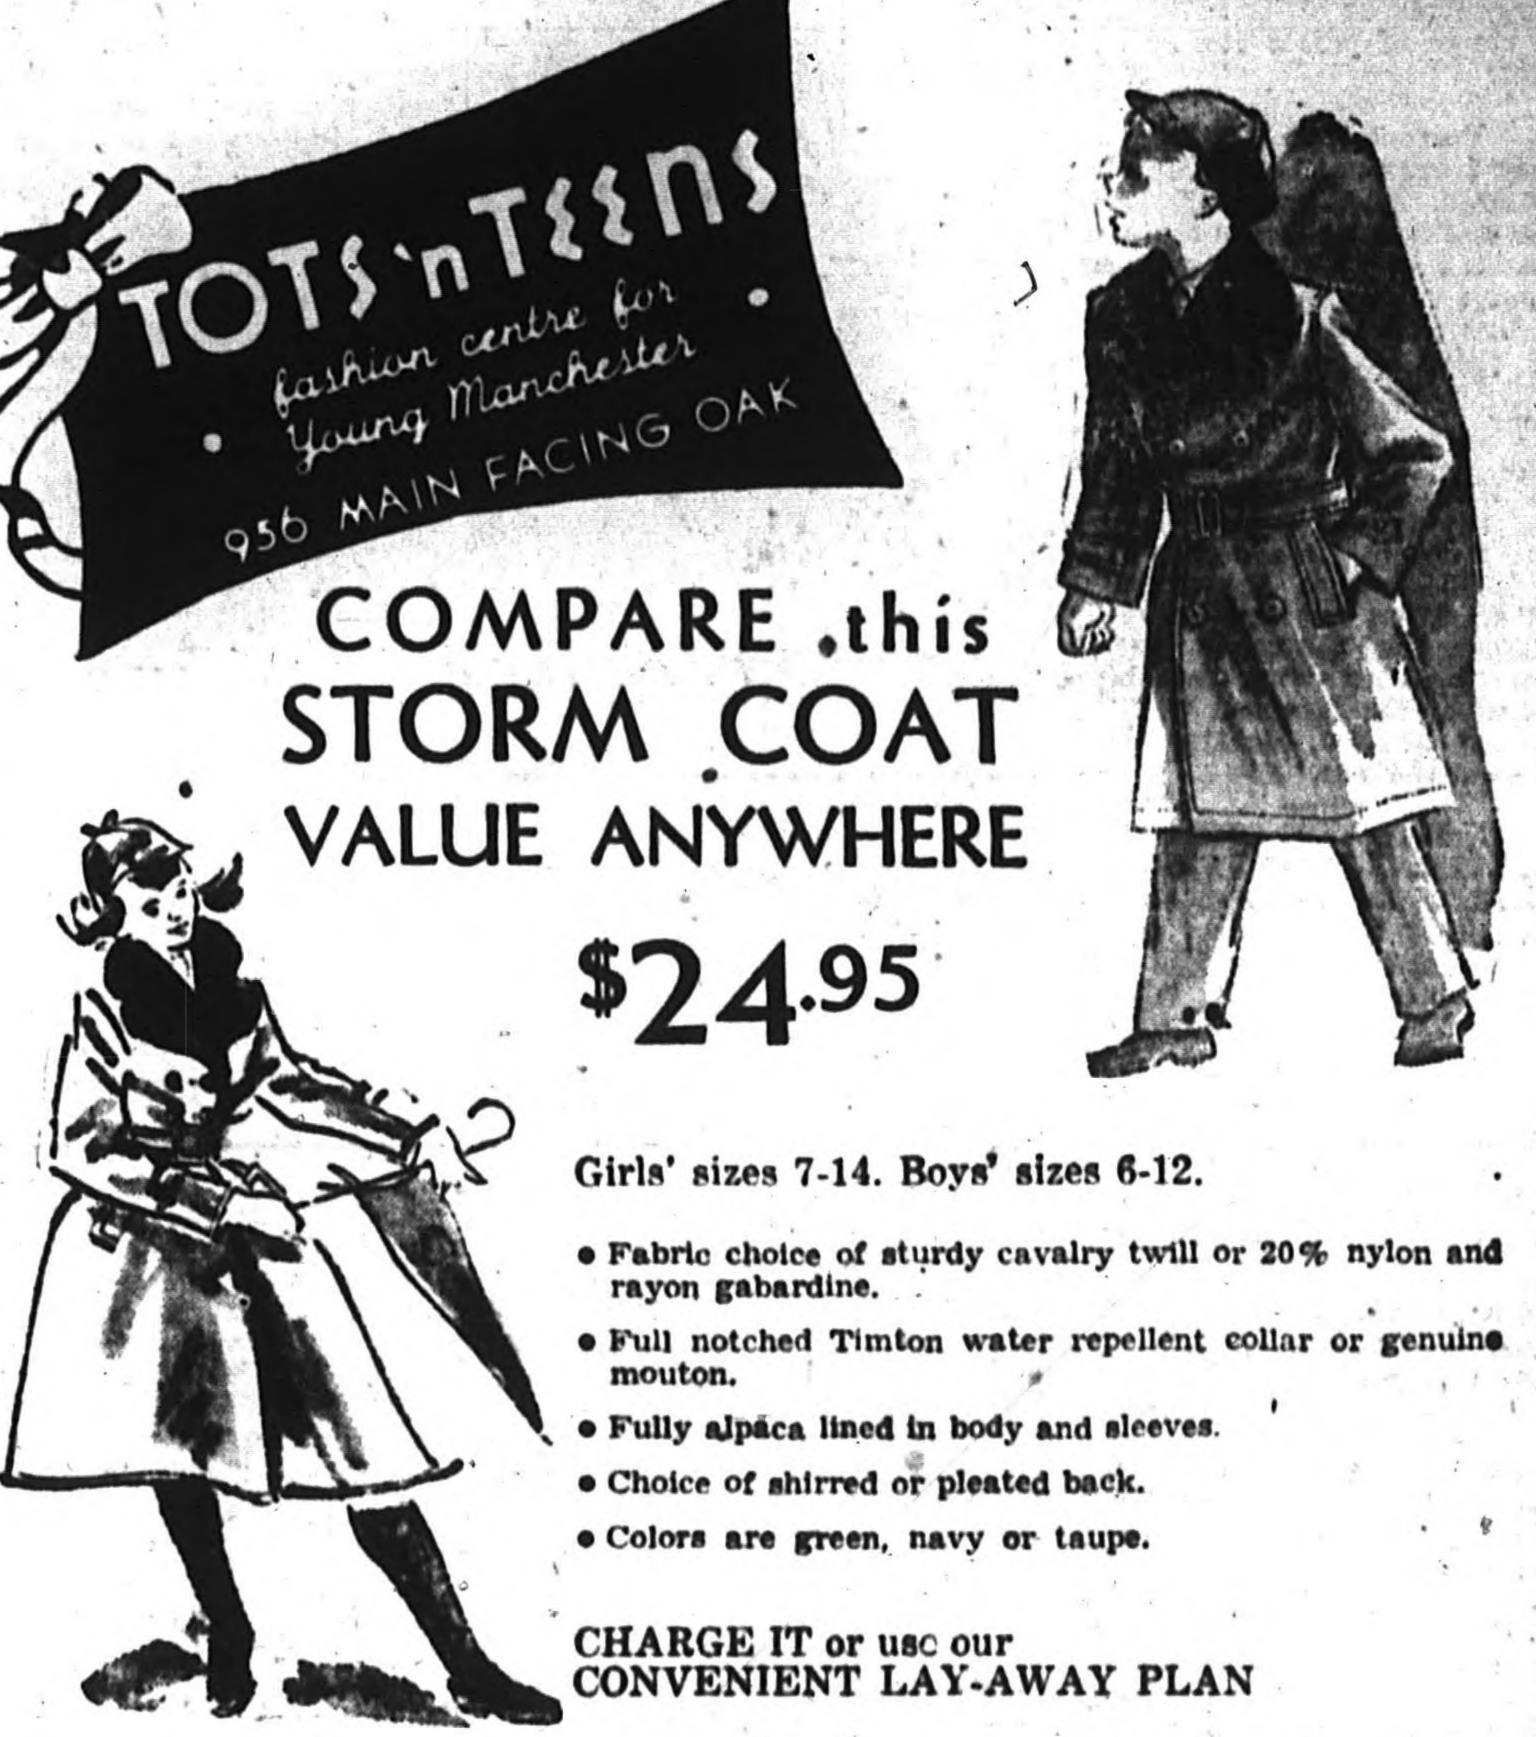

STYLES FOR 7 TO 14 GIRLS

For dress-up 16.98 For school wear These coats would be 19.98 if we hadn't bought so early. All-wool fabrics in solid coverts, sheen coverts, suede-cloth-tweeds, checks and plaids, too. Also, mid-teen sizes at 19.98, teen sizes at 22.00.